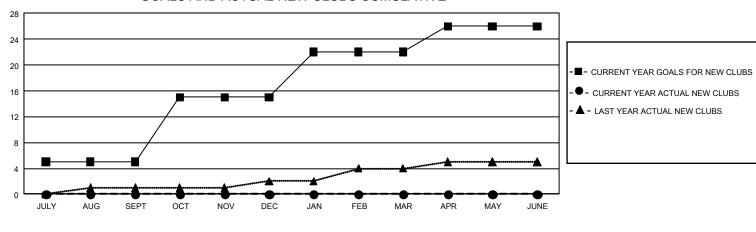

## GMT MONTHLY MEMBERSHIP PROGRESS REPORT

EPORT Results as of: 1/31/2020

GMT Constitutional Area 5 - J, Group J

REPORT DOES NOT INCLUDE CLUBS IN UNDISTRICTED AREAS.

| Clubs         |               |             |               | Members       |                        |                         |                                                    |
|---------------|---------------|-------------|---------------|---------------|------------------------|-------------------------|----------------------------------------------------|
|               | RESULTS FOR   | R 2019-2020 |               |               | RESULTS F              | OR 2019-2020            |                                                    |
| QUARTER       | NEW CLUB GOAL | NEW CLUBS   | DROPPED CLUBS | QUARTER       | BER GROWTH NET<br>GOAL | MEMBER GROWTH<br>ACTUAL | DROPPED<br>MEMBERS ACTUAL<br>(including transfers) |
| JULY/AUG/SEPT | 15            | 0           | 1             | JULY/AUG/SEPT | 1,356                  | 864                     | 532                                                |
| OCT/NOV/DEC   | 30            | 0           | 1             | OCT/NOV/DEC   | 1,572                  | 397                     | 654                                                |
| JAN/FEB/MAR   | 21            | 0           | 0             | JAN/FEB/MAR   | 1,284                  | 229                     | 138                                                |
| APR/MAY/JUNE  | 12            | 0           | 0             | APR/MAY/JUNE  | 1,038                  | 0                       | 0                                                  |