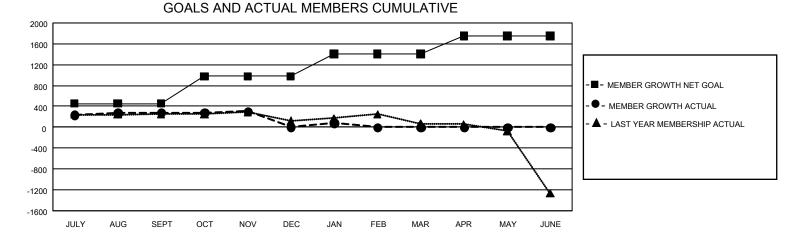

## GMT MONTHLY MEMBERSHIP PROGRESS REPORT

EPORT Results as of: 1/31/2020

GMT Constitutional Area 5 - J, Group J

REPORT DOES NOT INCLUDE CLUBS IN UNDISTRICTED AREAS.

| Clubs         |               |             |               | Members       |                        |                         |                                                    |
|---------------|---------------|-------------|---------------|---------------|------------------------|-------------------------|----------------------------------------------------|
|               | RESULTS FOR   | R 2019-2020 |               |               | RESULTS F              | OR 2019-2020            |                                                    |
| QUARTER       | NEW CLUB GOAL | NEW CLUBS   | DROPPED CLUBS | QUARTER       | BER GROWTH NET<br>GOAL | MEMBER GROWTH<br>ACTUAL | DROPPED<br>MEMBERS ACTUAL<br>(including transfers) |
| JULY/AUG/SEPT | 15            | 0           | 1             | JULY/AUG/SEPT | 1,356                  | 864                     | 532                                                |
| OCT/NOV/DEC   | 30            | 0           | 1             | OCT/NOV/DEC   | 1,572                  | 397                     | 654                                                |
| JAN/FEB/MAR   | 21            | 0           | 0             | JAN/FEB/MAR   | 1,284                  | 229                     | 138                                                |
| APR/MAY/JUNE  | 12            | 0           | 0             | APR/MAY/JUNE  | 1,038                  | 0                       | 0                                                  |